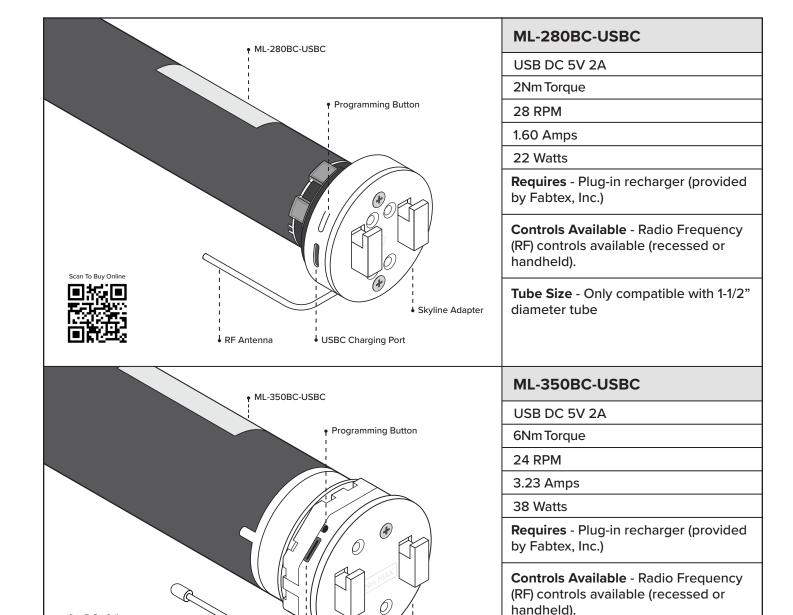

## Internal Battery Motor

## (ML-280BC-USBC & ML-350BC-USBC)

**Tube Size -** Compatible with 2" diameter

Scale: NTS

By: NPR

tube (standard crown & drive). Also compatible with 2-1/2" diameter tube

(requires larger crown & drive).

**Date:** 09/21/23

## **Motorized Roller Shade Motor Options**

♣ RF Antenna

<u>PRODUCT DISCLAIMER</u> - Fabtex is a manufacturer of commercial products that require installation by a licensed contractor. All information shown is for schematic purposes and to aid coordination amongst trades. All wiring, connections, means and methods is to be performed by others in strict adherence with all federal, state, and local building codes.