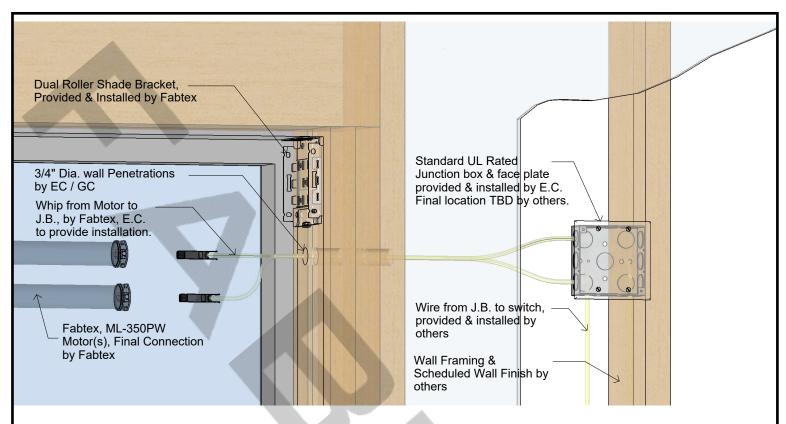

### **Header Detail**

Scale: NTS

Min.

5 1/2"

Min.

AC Motor / AC Control Single Inside Mounted Roller Shade Wiring Diagram

PRODUCT DISCLAIMER - Fabtex is a manufacturer of commercial products that require installation by a licensed contractor. All information shown is for schematic purposes and to aid coordination amongst trades. All wiring, connections, means and methods is to be performed by others in strict adherence with all federal, state, and local building codes.