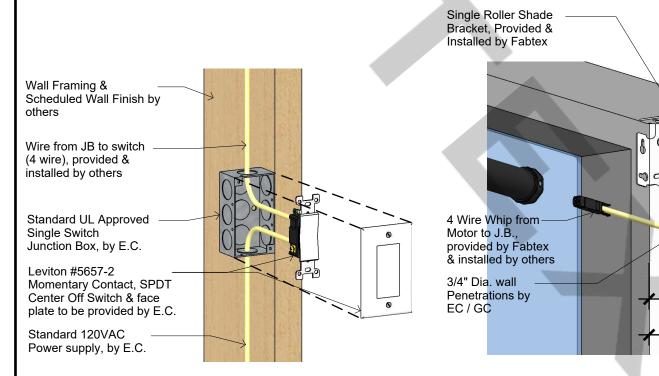

**Single Roller Shade Wiring Diagram** 

<u>Date:</u>

10/15/19 Rev: 01/01/22

Scale: NTS

### **Switch Detailed Diagram**

3) Electrical box, switch, strain relief, wire nuts, & additional cord beyond what is supplied with the motor are to be provided and installed by General or Electrical Contractor. Splicing the motor power cord is not recommended.