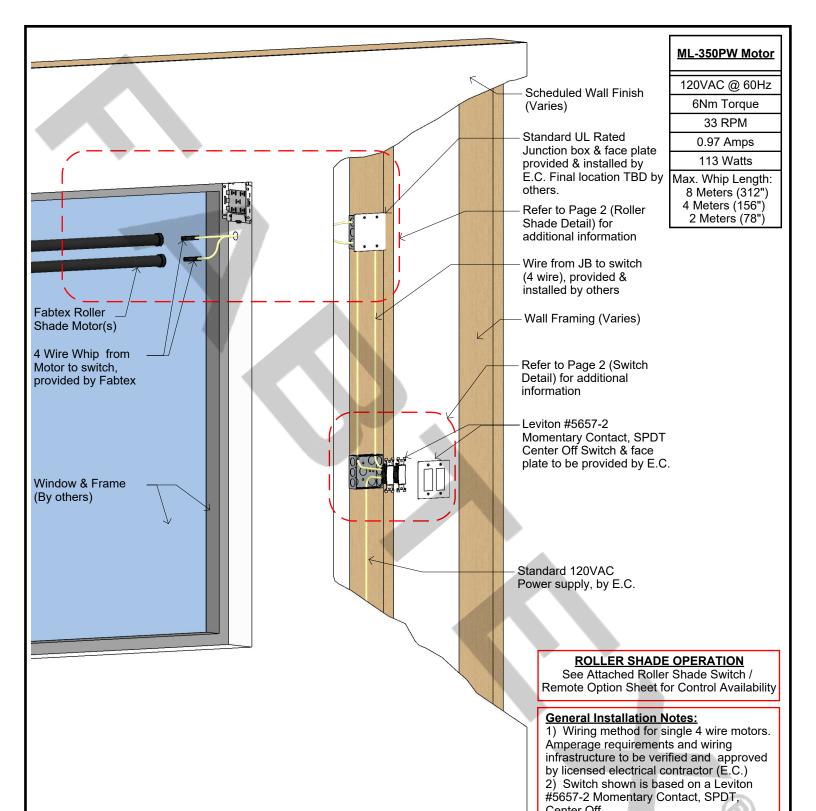

**Single Roller Shade Wiring Diagram** 

<u>Date:</u>

10/15/19 Rev: 01/01/22

Scale: NTS

### **Header Detail**

Scale: NTS

Min.

5 1/2"

Min.

AC Motor / AC Control Single Inside Mounted Roller Shade Wiring Diagram

PRODUCT DISCLAIMER - Fabtex is a manufacturer of commercial products that require installation by a licensed contractor. All information shown is for schematic purposes and to aid coordination amongst trades. All wiring, connections, means and methods is to be performed by others in strict adherence with all federal, state, and local building codes.