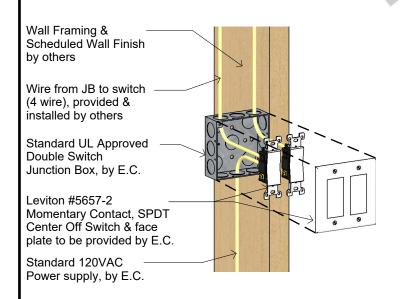

## **Switch Detailed Diagram**

Scale: NTS Scale: NTS

**Header Detail** 

# **Switch Detailed Diagram**

### **Switch Detailed Diagram**