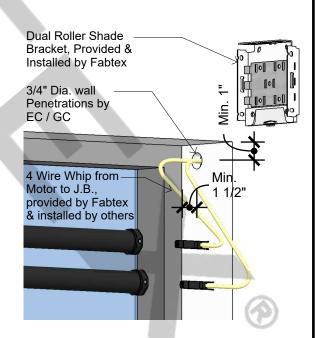

## **Switch Detailed Diagram**

Scale: NTS Scale: NTS

**Header Detail** 

# AC Motor / AC Control Inside Mount Dual Roller Shade Wiring Diagram

PRODUCT DISCLAIMER - Fabtex is a manufacturer of commercial products that require installation by a licensed contractor. All information shown is for schematic purposes and to aid coordination amongst trades. All wiring, connections, means and methods is to be performed by others in strict adherence with all federal, state, and local building codes.