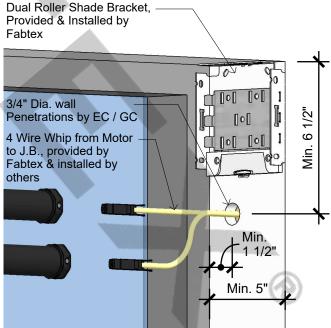

### **Header Detail**

Scale: NTS

Min.

5 1/2"

Min.

AC Motor / AC Control Single Inside Mounted Roller Shade Wiring Diagram

PRODUCT DISCLAIMER - Fabtex is a manufacturer of commercial products that require installation by a licensed contractor. All information shown is for schematic purposes and to aid coordination amongst trades. All wiring, connections, means and methods is to be performed by others in strict adherence with all federal, state, and local building codes.