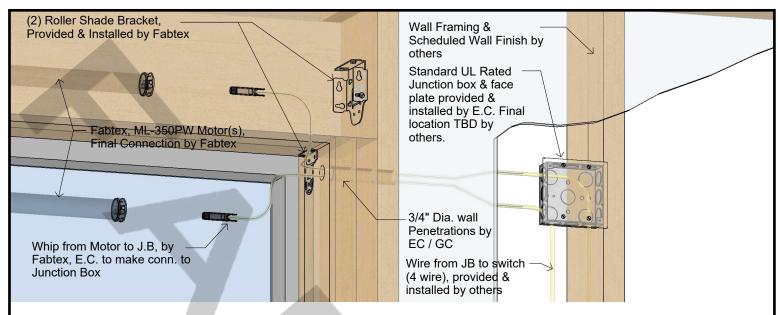

### **Header Detail**

Scale: NTS

Min.

5 1/2"

Min.

AC Motor / AC Control Single Inside Mounted Roller Shade Wiring Diagram

PRODUCT DISCLAIMER - Fabtex is a manufacturer of commercial products that require installation by a licensed contractor. All information shown is for schematic purposes and to aid coordination amongst trades. All wiring, connections, means and methods is to be performed by others in strict adherence with all federal, state, and local building codes.

# am Header Detail

Scale: NTS Scale: NTS