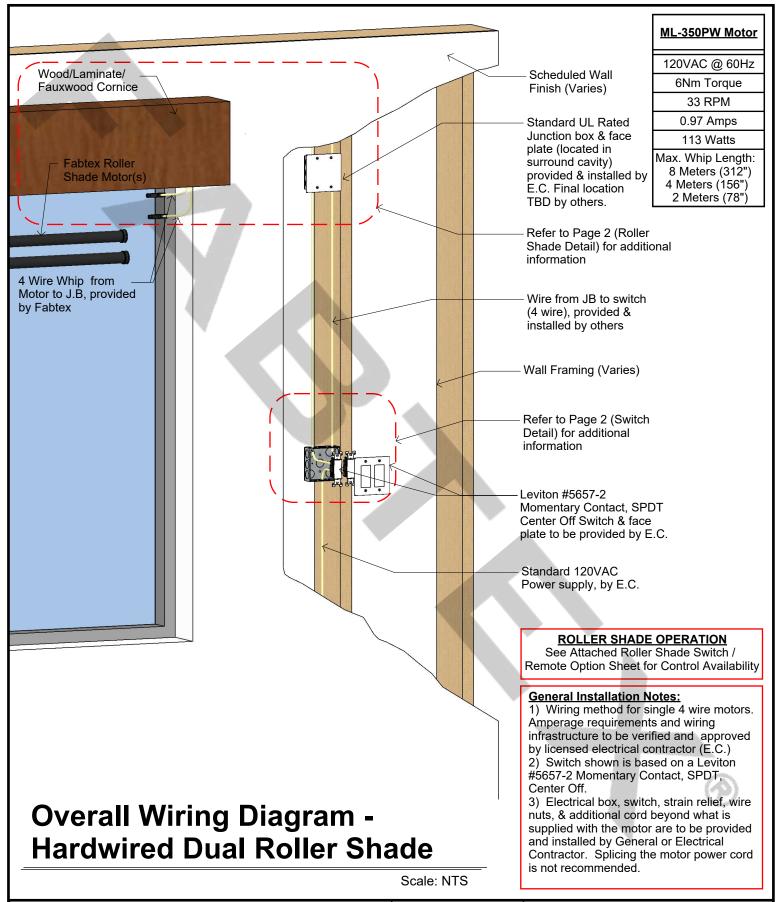

### **Overall Wiring Diagram -Hardwired Dual Roller Shade**

Scale: NTS

### **AC Motor / AC Control Inside Mount Dual Roller Shade Wiring Diagram**

PRODUCT DISCLAIMER - Fabtex is a manufacturer of commercial products that require installation by a licensed contractor. All information shown is for schematic purposes and to aid coordination amongst trades. All wiring, connections, means and methods is to be performed by others in strict adherence with all federal, state, and local building codes

3) Electrical box, switch, strain relief, wire nuts, & additional cord beyond what is supplied with the motor are to be provided and installed by General or Electrical Contractor. Splicing the motor power cord is not recommended.

### and installed by General or Electrical Contractor. Splicing the motor power cord is not recommended.

3) Electrical box, switch, strain relief, wire

nuts, & additional cord beyond what is supplied with the motor are to be provided