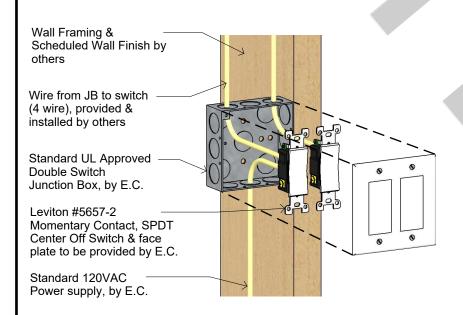

## **Switch Detailed Diagram**

Scale: NTS Scale: NTS

**Header Detail** 

# AC Motor / AC Control Inside Mount Dual Roller Shade Wiring Diagram

PRODUCT DISCLAIMER - Fabtex is a manufacturer of commercial products that require installation by a licensed contractor. All information shown is for schematic purposes and to aid coordination amongst trades. All wiring, connections, means and methods is to be performed by others in strict adherence with all federal, state, and local building codes.