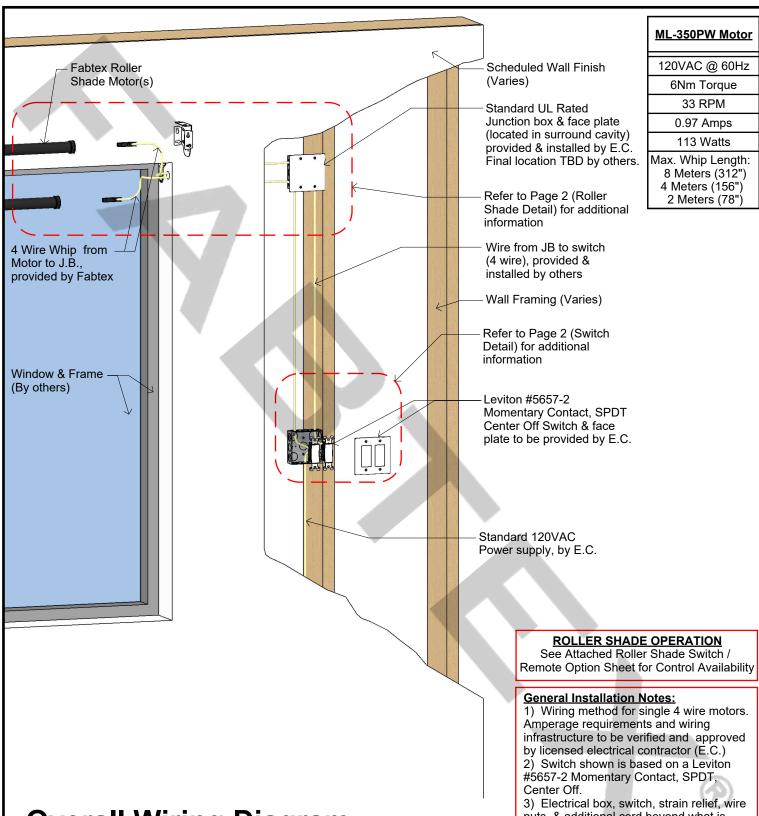

# Overall Wiring Diagram - Hardwired Split Roller Shade

Scale: NTS

3) Electrical box, switch, strain relief, wire nuts, & additional cord beyond what is supplied with the motor are to be provided and installed by General or Electrical Contractor. Splicing the motor power cord is not recommended.

### and installed by General or Electrical Contractor. Splicing the motor power cord is not recommended.

3) Electrical box, switch, strain relief, wire

nuts, & additional cord beyond what is supplied with the motor are to be provided