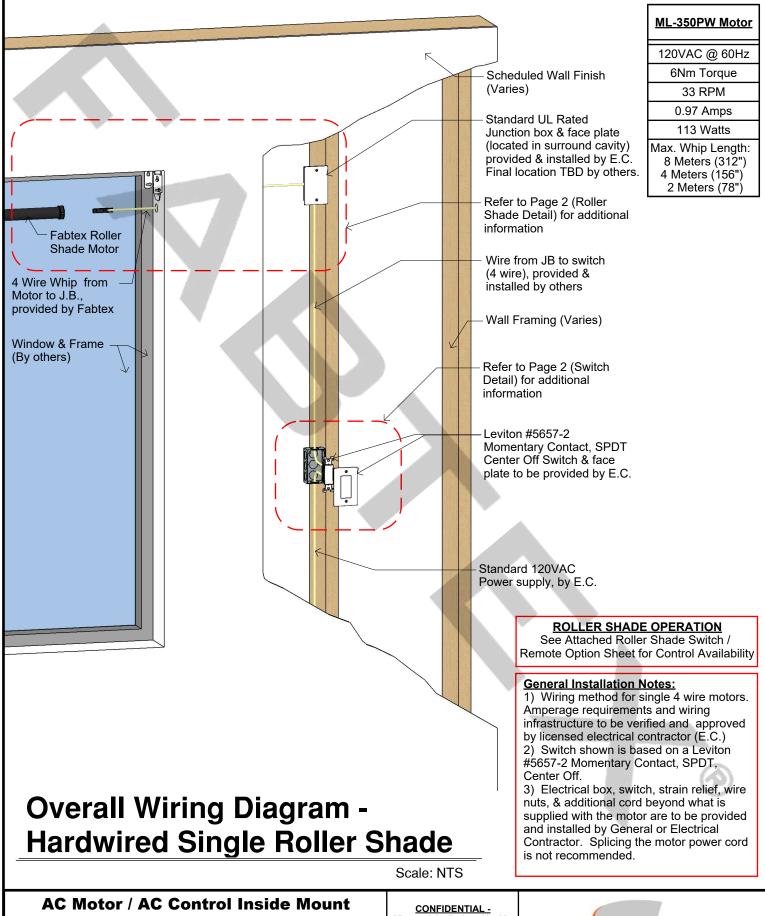

### **Header Detail**

Scale: NTS

Min.

5 1/2"

Min.

AC Motor / AC Control Single Inside Mounted Roller Shade Wiring Diagram

PRODUCT DISCLAIMER - Fabtex is a manufacturer of commercial products that require installation by a licensed contractor. All information shown is for schematic purposes and to aid coordination amongst trades. All wiring, connections, means and methods is to be performed by others in strict adherence with all federal, state, and local building codes.

3) Electrical box, switch, strain relief, wire nuts, & additional cord beyond what is supplied with the motor are to be provided and installed by General or Electrical Contractor. Splicing the motor power cord is not recommended.