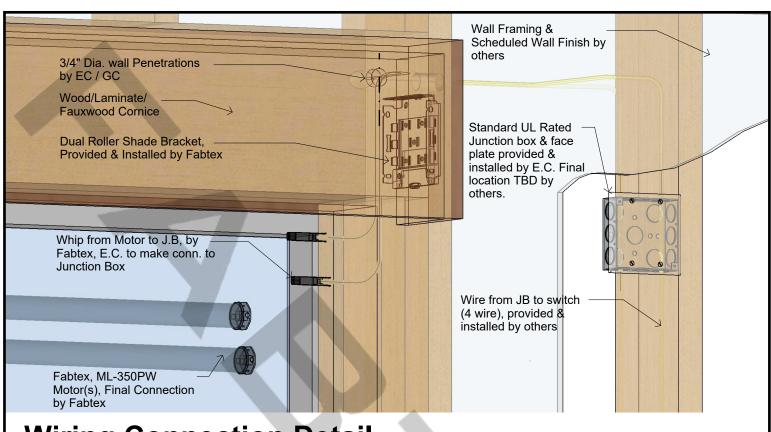

## **Switch Detailed Diagram**

Scale: NTS Scale: NTS

**Header Detail** 

# AC Motor / AC Control Inside Mount Dual Roller Shade Wiring Diagram

PRODUCT DISCLAIMER - Fabtex is a manufacturer of commercial products that require installation by a licensed contractor. All information shown is for schematic purposes and to aid coordination amongst trades. All wiring, connections, means and methods is to be performed by others in strict adherence with all federal, state, and local building codes.