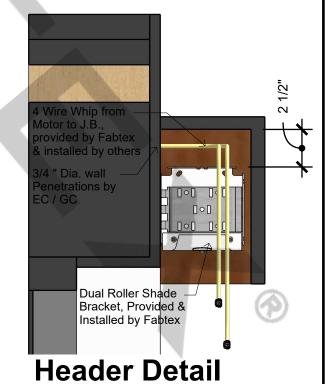

## **Switch Detailed Diagram**

Scale: NTS Scale: NTS

**Header Detail** 

### **Header Detail**

# am Header Detail

Scale: NTS Scale: NTS