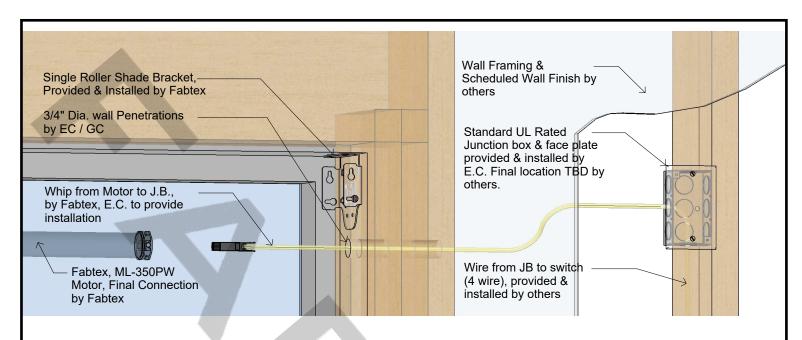

### **Header Detail**

Scale: NTS

Min.

5 1/2"

Min.

AC Motor / AC Control Single Inside Mounted Roller Shade Wiring Diagram

PRODUCT DISCLAIMER - Fabtex is a manufacturer of commercial products that require installation by a licensed contractor. All information shown is for schematic purposes and to aid coordination amongst trades. All wiring, connections, means and methods is to be performed by others in strict adherence with all federal, state, and local building codes.