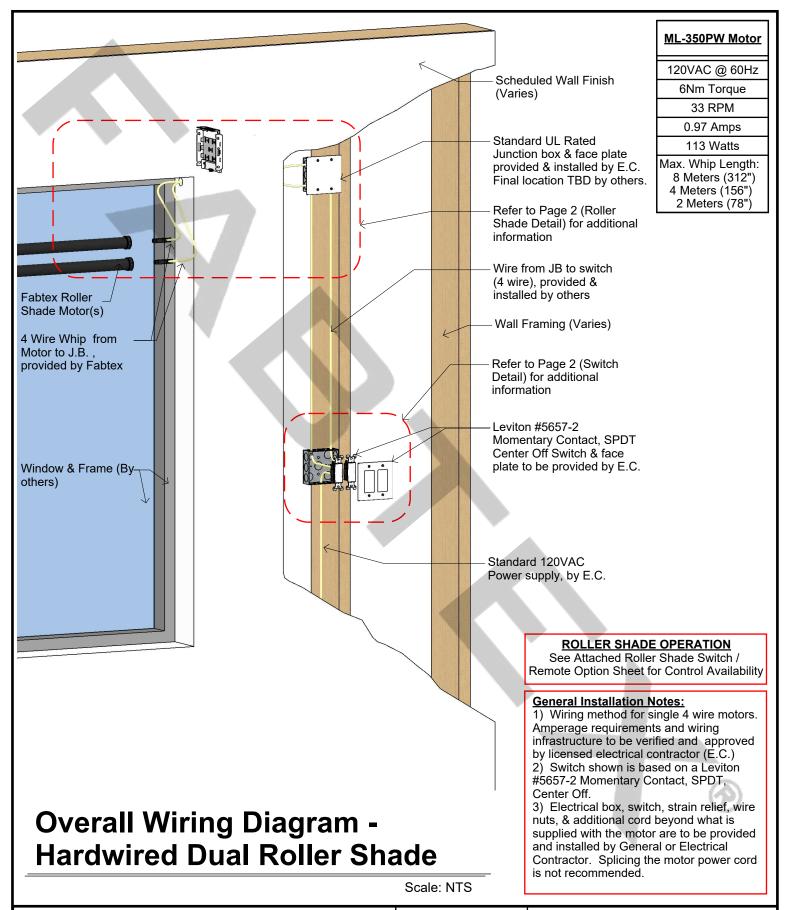

### **Overall Wiring Diagram -Hardwired Dual Roller Shade**

Scale: NTS

### **AC Motor / AC Control Inside Mount Dual Roller Shade Wiring Diagram**

PRODUCT DISCLAIMER - Fabtex is a manufacturer of commercial products that require installation by a licensed contractor. All information shown is for schematic purposes and to aid coordination amongst trades. All wiring, connections, means and methods is to be performed by others in strict adherence with all federal, state, and local building codes

3) Electrical box, switch, strain relief, wire nuts, & additional cord beyond what is supplied with the motor are to be provided and installed by General or Electrical Contractor. Splicing the motor power cord is not recommended.